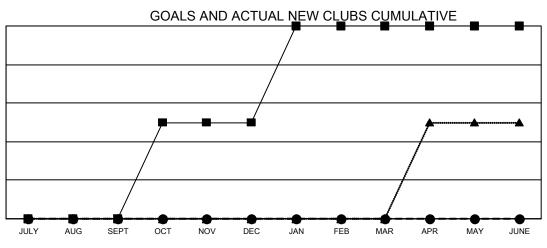

## GAT MONTHLY MEMBERSHIP PROGRESS REPORT

Multiple District 60

Results as of: 7/31/2022

LOCATION: GUYANA

| Clubs        |               |             |               | Members               |                           |                         |                                                    |  |
|--------------|---------------|-------------|---------------|-----------------------|---------------------------|-------------------------|----------------------------------------------------|--|
|              | RESULTS FOR   | R 2022-2023 |               | RESULTS FOR 2022-2023 |                           |                         |                                                    |  |
| QUARTER      | NEW CLUB GOAL | NEW CLUBS   | DROPPED CLUBS | QUARTER               | MEMBER GROWTH NET<br>GOAL | MEMBER GROWTH<br>ACTUAL | DROPPED<br>MEMBERS ACTUAL<br>(including transfers) |  |
| JULY/AUG/SEP | т О           | 0           | 0             | JULY/AUG/SE           | PT 45                     | 14                      | 33                                                 |  |
| OCT/NOV/DEC  | 1             | 0           | 0             | OCT/NOV/DEC           | C 30                      | 0                       | 0                                                  |  |
| JAN/FEB/MAR  | 1             | 0           | 0             | JAN/FEB/MAR           | 60                        | 0                       | 0                                                  |  |
| APR/MAY/JUNE | 0             | 0           | 0             | APR/MAY/JUN           | NE 20                     | 0                       | 0                                                  |  |

- ■ - CURRENT YEAR GOALS FOR NEW CLUBS

- • - CURRENT YEAR ACTUAL NEW CLUBS

▲ - LAST YEAR ACTUAL NEW CLUBS

GOALS AND ACTUAL MEMBERS CUMULATIVE

| DROPPED CLUBS: 0 |    | 7 CLUBS OF 114 ADDED 1 OR MORE<br>NEW MEMBERS | GENDER DISTRIBUTION               |                |  |
|------------------|----|-----------------------------------------------|-----------------------------------|----------------|--|
|                  |    | NEW MEMBERS                                   | MALE                              | 1,503 (41.50%) |  |
|                  |    |                                               | FEMALE                            | 2,119 (58.50%) |  |
| DROPPED MEMBERS  |    |                                               | NON BINARY                        | 0 (0.00%)      |  |
| DECEASED         | 4  |                                               | PREFER NOT TO ANSWER              | 0 (0.00%)      |  |
| CLUB CANCELLED   | 0  |                                               | TOTAL FAMILY UNIT MEMBERS         | 145            |  |
| OTHER 29         |    | CLICK HERE FOR CUMULATIVE                     | TOTAL FAMILY UNIT MEMBERS         | 145            |  |
| TOTAL            | 33 | MEMBERSHIP DATA                               | FAMILY MEMBERS PAYING HAL<br>DUES | F 77           |  |