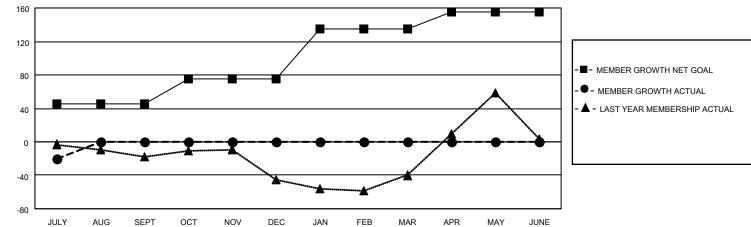

## GAT MONTHLY MEMBERSHIP PROGRESS REPORT

Multiple District 60

Results as of: 7/31/2022

LOCATION: GUYANA

| Clubs        |               |             |               | Members               |                           |                         |                                                    |  |
|--------------|---------------|-------------|---------------|-----------------------|---------------------------|-------------------------|----------------------------------------------------|--|
|              | RESULTS FOR   | R 2022-2023 |               | RESULTS FOR 2022-2023 |                           |                         |                                                    |  |
| QUARTER      | NEW CLUB GOAL | NEW CLUBS   | DROPPED CLUBS | QUARTER               | MEMBER GROWTH NET<br>GOAL | MEMBER GROWTH<br>ACTUAL | DROPPED<br>MEMBERS ACTUAL<br>(including transfers) |  |
| JULY/AUG/SEP | т О           | 0           | 0             | JULY/AUG/SE           | PT 45                     | 14                      | 33                                                 |  |
| OCT/NOV/DEC  | 1             | 0           | 0             | OCT/NOV/DEC           | C 30                      | 0                       | 0                                                  |  |
| JAN/FEB/MAR  | 1             | 0           | 0             | JAN/FEB/MAR           | 60                        | 0                       | 0                                                  |  |
| APR/MAY/JUNE | 0             | 0           | 0             | APR/MAY/JUN           | NE 20                     | 0                       | 0                                                  |  |

- ■ - CURRENT YEAR GOALS FOR NEW CLUBS

- • - CURRENT YEAR ACTUAL NEW CLUBS

▲ - LAST YEAR ACTUAL NEW CLUBS

GOALS AND ACTUAL MEMBERS CUMULATIVE

| DROPPED CLUBS: 0 |    | 7 CLUBS OF 114 ADDED 1 OR MORE<br>NEW MEMBERS | GENDER DISTRIBUTION               |                |  |
|------------------|----|-----------------------------------------------|-----------------------------------|----------------|--|
|                  |    | NEW MEMBERS                                   | MALE                              | 1,503 (41.50%) |  |
|                  |    |                                               | FEMALE                            | 2,119 (58.50%) |  |
| DROPPED MEMBERS  |    |                                               | NON BINARY                        | 0 (0.00%)      |  |
| DECEASED         | 4  |                                               | PREFER NOT TO ANSWER              | 0 (0.00%)      |  |
| CLUB CANCELLED   | 0  |                                               | TOTAL FAMILY UNIT MEMBERS         | 145            |  |
| OTHER 29         |    | CLICK HERE FOR CUMULATIVE                     | TOTAL FAMILY UNIT MEMBERS         | 145            |  |
| TOTAL            | 33 | MEMBERSHIP DATA                               | FAMILY MEMBERS PAYING HAL<br>DUES | F 77           |  |